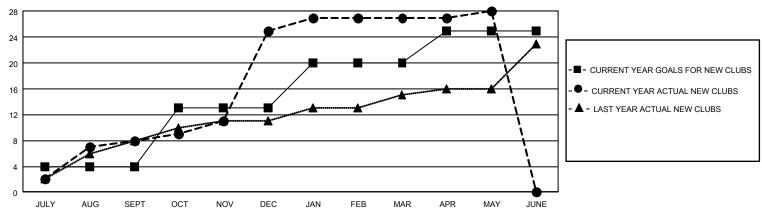

## GMT Constitutional Area 3, Group D

REPORT DOES NOT INCLUDE CLUBS IN UNDISTRICTED AREAS.

| Clubs         |               |             |               | Members               |                       |                         |                                                    |  |
|---------------|---------------|-------------|---------------|-----------------------|-----------------------|-------------------------|----------------------------------------------------|--|
|               | RESULTS FOR   | R 2020-2021 |               | RESULTS FOR 2020-2021 |                       |                         |                                                    |  |
| QUARTER       | NEW CLUB GOAL | NEW CLUBS   | DROPPED CLUBS | QUARTER MEMB          | ER GROWTH NET<br>GOAL | MEMBER GROWTH<br>ACTUAL | DROPPED<br>MEMBERS ACTUAL<br>(including transfers) |  |
| JULY/AUG/SEPT | 12            | 8           | 3             | JULY/AUG/SEPT         | 225                   | 898                     | 345                                                |  |
| OCT/NOV/DEC   | 27            | 17          | 2             | OCT/NOV/DEC           | 335                   | 1,559                   | 880                                                |  |
| JAN/FEB/MAR   | 21            | 2           | 21            | JAN/FEB/MAR           | 265                   | 207                     | 441                                                |  |
| APR/MAY/JUNE  | 15            | 1           | 3             | APR/MAY/JUNE          | 340                   | 197                     | 266                                                |  |

## GOALS AND ACTUAL NEW CLUBS CUMULATIVE

| DROPPED CLUBS: 29  |       | 424 CLUBS OF 598 ADDED 1 OR MORE<br>NEW MEMBERS | GENDER DISTRIBUTION  MALE 5,642 (45.52%) |                |       |
|--------------------|-------|-------------------------------------------------|------------------------------------------|----------------|-------|
| DROPPED MEMBERS    |       |                                                 | FEMALE                                   | 6,752 (54.48%) |       |
| DECEASED           | 182   | CLICK HERE FOR CHARLE ATIVE                     | TOTAL FAMILY UNIT MEMBERS                |                | 4,339 |
| CLUB CANCELLED 226 |       | CLICK HERE FOR CUMULATIVE  MEMBERSHIP DATA      |                                          |                | 0.500 |
| OTHER              | 1,524 | ·                                               | FAMILY MEMBERS PAYING HALF DUES          |                | 2,502 |
| TOTAL              | 1,932 |                                                 |                                          |                |       |