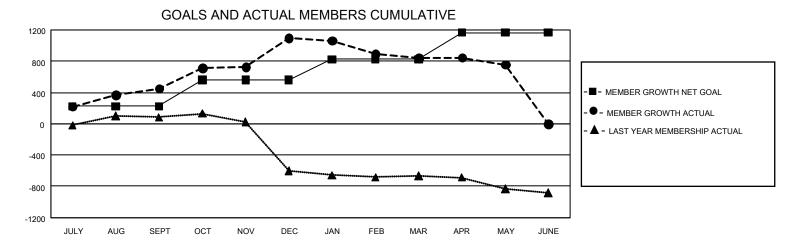

## GMT Constitutional Area 3, Group D

REPORT DOES NOT INCLUDE CLUBS IN UNDISTRICTED AREAS.

| Clubs         |               |             |               | Members               |                       |                         |                                                    |  |
|---------------|---------------|-------------|---------------|-----------------------|-----------------------|-------------------------|----------------------------------------------------|--|
|               | RESULTS FOR   | R 2020-2021 |               | RESULTS FOR 2020-2021 |                       |                         |                                                    |  |
| QUARTER       | NEW CLUB GOAL | NEW CLUBS   | DROPPED CLUBS | QUARTER MEMB          | ER GROWTH NET<br>GOAL | MEMBER GROWTH<br>ACTUAL | DROPPED<br>MEMBERS ACTUAL<br>(including transfers) |  |
| JULY/AUG/SEPT | 12            | 8           | 3             | JULY/AUG/SEPT         | 225                   | 898                     | 345                                                |  |
| OCT/NOV/DEC   | 27            | 17          | 2             | OCT/NOV/DEC           | 335                   | 1,559                   | 880                                                |  |
| JAN/FEB/MAR   | 21            | 2           | 21            | JAN/FEB/MAR           | 265                   | 207                     | 441                                                |  |
| APR/MAY/JUNE  | 15            | 1           | 3             | APR/MAY/JUNE          | 340                   | 197                     | 266                                                |  |

## GOALS AND ACTUAL NEW CLUBS CUMULATIVE

| DROPPED CLUBS: 29  |       | 424 CLUBS OF 598 ADDED 1 OR MORE<br>NEW MEMBERS | GENDER DISTRIBUTION  MALE 5,642 (45.52%) |                |       |
|--------------------|-------|-------------------------------------------------|------------------------------------------|----------------|-------|
| DROPPED MEMBERS    |       |                                                 | FEMALE                                   | 6,752 (54.48%) |       |
| DECEASED           | 182   | CLICK HERE FOR CHARLE ATIVE                     | TOTAL FAMILY UNIT MEMBERS                |                | 4,339 |
| CLUB CANCELLED 226 |       | CLICK HERE FOR CUMULATIVE  MEMBERSHIP DATA      |                                          |                | 0.500 |
| OTHER              | 1,524 | ·                                               | FAMILY MEMBERS PAYING HALF DUES          |                | 2,502 |
| TOTAL              | 1,932 |                                                 |                                          |                |       |